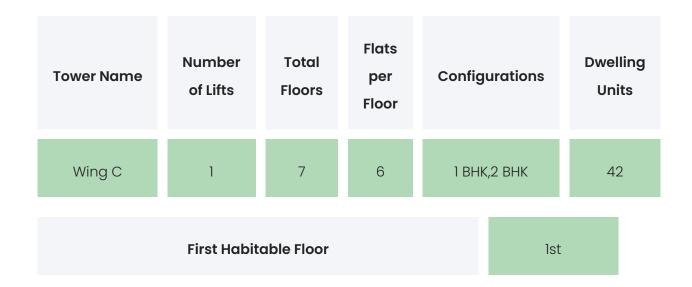

me Line                        | Size         | Typography  |
|----------------------------------|--------------|-------------|
| Completed on 31st December, 2019 | 2460.79 Sqmt | 1 BHK,2 BHK |

#### **Project Amenities**

| Sports                 | Kids Play Area,Gymnasium,Indoor Games Area                                  |
|------------------------|-----------------------------------------------------------------------------|
| Leisure                | NA                                                                          |
| Business & Hospitality | NA                                                                          |
| Eco Friendly Features  | Waste Segregation,Rain Water<br>Harvesting,Landscaped Gardens,Water Storage |

BALAJI AANGAN SHIVAM -C WING

### BUILDING LAYOUT



#### Services & Safety

- Security : Security System / CCTV
- Fire Safety : NA
- Sanitation: NA
- Vertical Transportation : NA

BALAJI AANGAN SHIVAM -C WING

### FLAT INTERIORS

Joinery, Fittings & Fixtures





Sanitary Fittings,Kitchen Platform

| Finishing    | Laminated flush doors,Double glazed glass<br>windows |
|--------------|------------------------------------------------------|
| HVAC Service | NA                                                   |
| Technology   | NA                                                   |
| White Goods  | NA                                                   |

BALAJI AANGAN SHIVAM -

C WING

### COMMERCIALS

| Configuration | Rate Per<br>Sqft | Agreement<br>Value | Box Price                  |
|---------------|------------------|-----------------