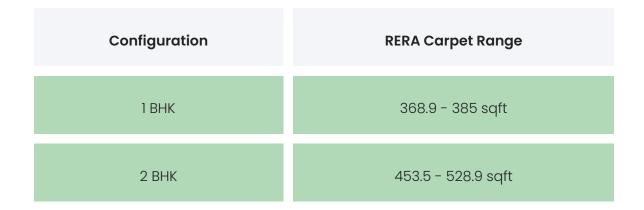

### PROJECT & AMENITIES

| Time Line                        | Size         | Typography  |
|----------------------------------|--------------|-------------|
| Completed on 31st December, 2019 | 2460.79 Sqmt | 1 BHK,2 BHK |